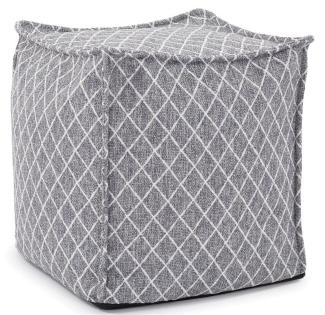

## **Pouf Collection**

Available in 3 styles and dozens of fabric options, our Pouf Collection is a great addition to any decor. They work as a foot rest or extra seating and are over stuffed for long-lasting, maximum comfort.

■ Tall Pouf - 22" Diameter x 18"h
 ▲ Foot Pouf - 22" Diameter x 12"h

▲ Square Pouf - 20"w x 20"d x 18"h