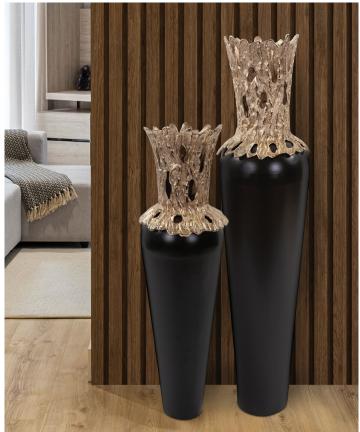

▲ Reimann Large Black Vase #89143
 36 ▲ Reimann X-Large White Vase #89144

▲ Zetian Vase, Tall #51405
 ▲ Zetian Vase, Short #51404

Black Ore Glass Vase, Medium #51400
 Black Ore Glass Vase, Large #51401

- ▲ Calo Torpedo Vase, Large #89130
- ▲ Calo Torpedo Vase, X-Large #89131
- ▲ Calo Tapered Bottle Vase #89132

▲ Calo Slanted Vase #89133

 ▲ Gold Oversized Trumpet Vase #35064
 ▲ Silver Oversized Trumpet Vase #35065