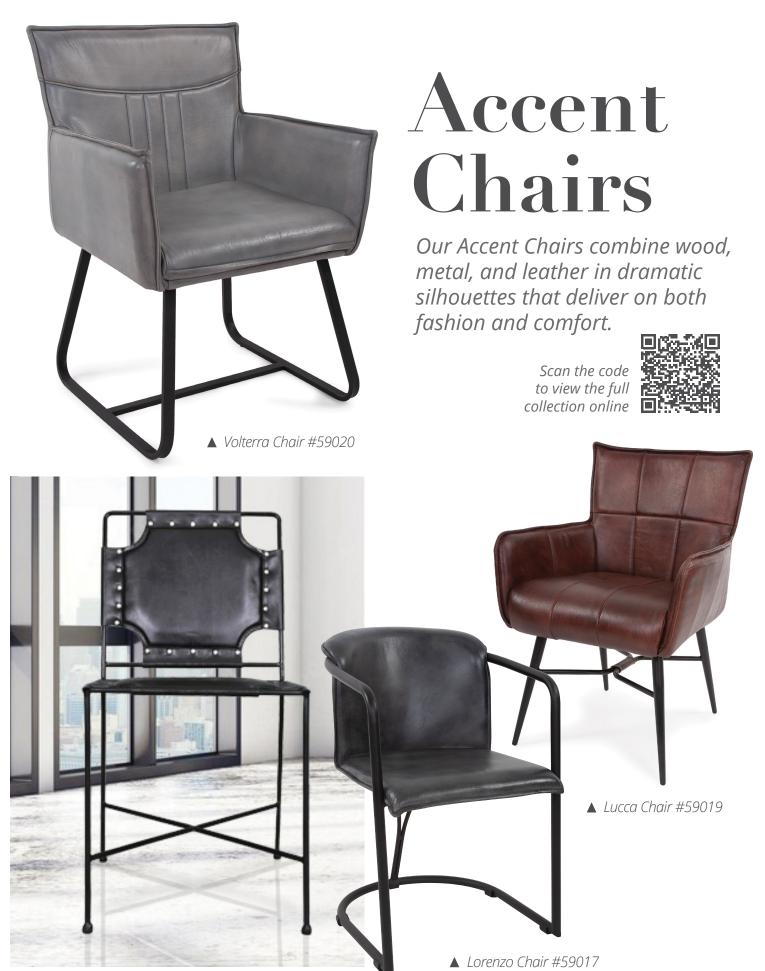

### Accent Furniture

*Expert craftsmanship from artisans both domestic and abroad create this collection of accent furniture, bringing comfort and style to the home.* 

▲ Optimist Coffee Table #45028

▲ Glenn Bar Cabinet #45019

▲ Enzo Chair #59018

▲ Albeta Pedestals #41068 & 41069

#### Pedestals

Our large array of pedestals offer the perfect place to display art, a plant, or to simply rest a drink!

▲ Clare Pedestal #58020

▲ Echo Pedestal #58033

▲ Kenton Pedestal Set #36052

Scan the code to view the full collection online