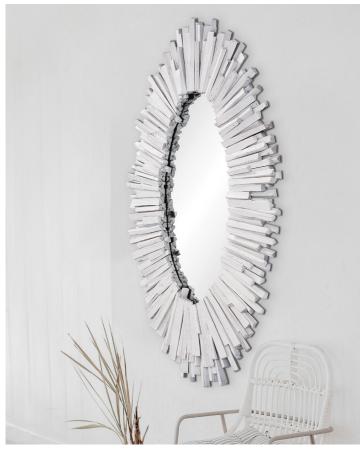

**Oversized Mirrors** 

Oversized Mirrors are designed to complement the architecture of the space they occupy. At 8 to 9 feet tall, these mirrors are true statement pieces.

▲ Tapered Mirrored Pedestal #11132