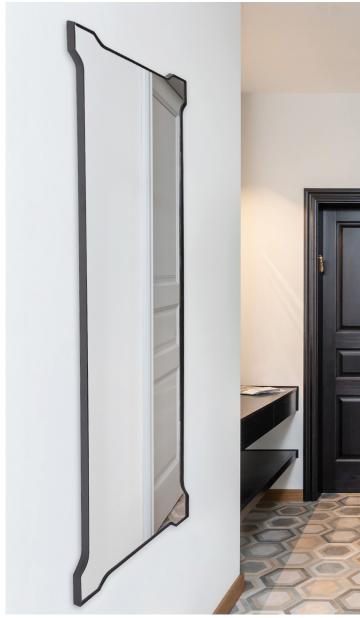

**Oversized Mirrors** 

Oversized Mirrors are designed to complement the architecture of the space they occupy. At 8 to 9 feet tall, these mirrors are true statement pieces.

▲ Tapered Mirrored Pedestal #11132

▲ Omni Mirror #11089

▲ Bancroft Mirror #170008

▲ Yukon Arched Mirror #53165

▲ Drago Mirror #60031