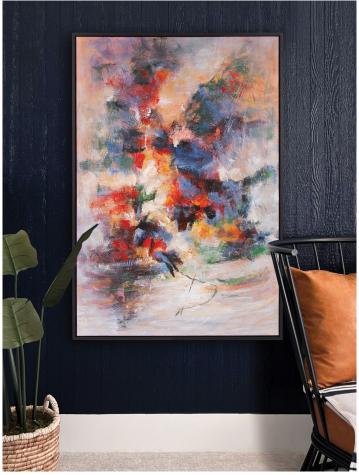

## Canvas WallArt

Each of our Canvas Wall Art pieces are produced with thick layers of paint being applied by hand to create texture and movement across the canvas making each piece unique. No two will ever be exactly alike.

▲ Cool Run Hand Painted Original Art Triptych Cool Run Left #92345 Cool Run Center #92346 Cool Run Right #92347

24

▲ Flow of Life Hand Painted Original Art #92374

▲ Bastille Day Hand Painted Original Art #92373

▲ Stormy Clouds Hand Painted Original Art #92313

▲ Eruption of Color Hand Painted Original Art #92387

▲ Window Frost Hand Painted Original Art #92277

▲ Texture Experiment Hand Painted Original Art #92369

▲ Bastille Day Hand Painted Wall Art #92372