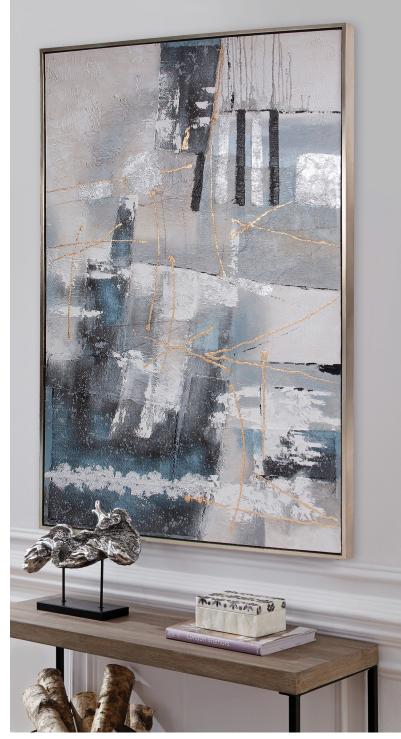

## Canvas WallArt

Each of our Canvas Wall Art pieces are produced with thick layers of paint being applied by hand to create texture and movement across the canvas making each piece unique. No two will ever be exactly alike.

▲ Cool Run Hand Painted Original Art Triptych Cool Run Left #92345 Cool Run Center #92346 Cool Run Right #92347

24

▲ Flow of Life Hand Painted Original Art #92374

▲ Bastille Day Hand Painted Original Art #92373

▲ Stormy Clouds Hand Painted Original Art #92313

▲ Eruption of Color Hand Painted Original Art #92387

▲ Window Frost Hand Painted Original Art #92277

▲ Texture Experiment Hand Painted Original Art #92369

▲ Bastille Day Hand Painted Wall Art #92372