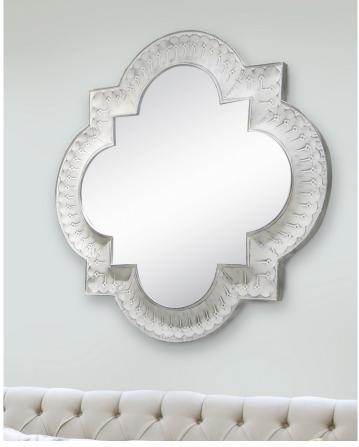

#### Geometric Mirrors

These mirrors feature bold or intricate shapes creating functional art that defines their style.

▲ Irina Mirror #94083

▲ Alasia Mirror #170006

▲ Carlisle Mirror #13410

Scan the code to view the full collection online