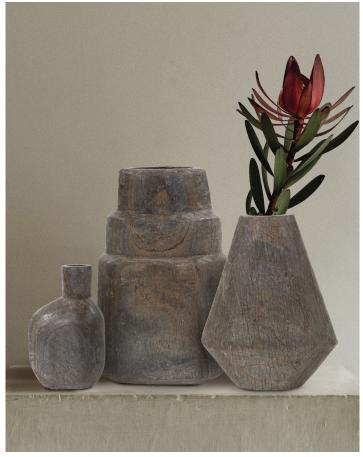

## Texture

A combination of materials with a focus on texture adds dimension, depth, and interest to accent your style.

▲ Gustav Large Vase #130018

- ▲ Circlet Disc Vase Bronze #35276
- ▲ Circlet Disc Vase Silver #35277
- ▲ Amorous Sculpture #12314
- ▲ Circlet Bottle Vase Silver #35279
- ▲ Circlet Bottle Vase Bronze #35278