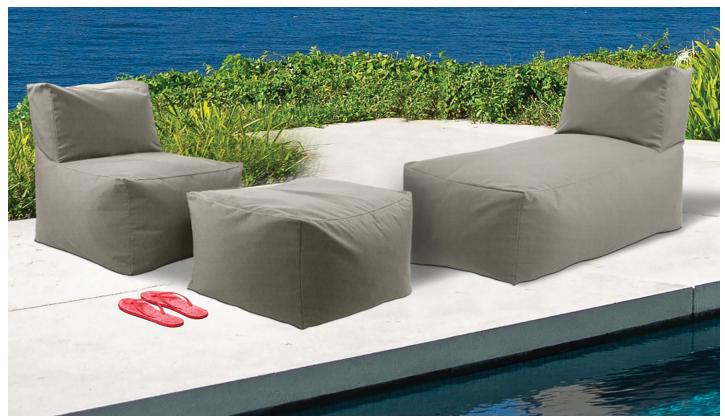

# Patio Collection

When the warm weather hits, you gotta take it outside! Enjoy the comfort of your living room out on your patio with our Patio Collection.

▲ 20" Patio Pillow Safari Natural #Q2-1278
▲ 20" Patio Pillow Helm Teal #Q2-1280

▲ Universal Round Ottoman Safari Natural #Q132-1278 howardelliott.com · sales@howardelliott.com · p: 877.327.1122

Patio Pouf Chair, Driftwood Sand #Q875-1334
 Patio Pouf Bench, Driftwood Sand #Q876-1334

<image>

- ▲ 20" Patio Pillow Cardoon Indigo #Q2-1275
- ▲ 24" Patio Pillow Cardoon Indigo #Q3-1275
- ▲ Foot Pouf Ottoman Cardoon Indigo #Q871-1275
- ▲ Tall Pouf Ottoman Cardoon Indigo #Q872-1275

▲ Patio Pouf Lounge, Driftwood Sand #Q877-1334