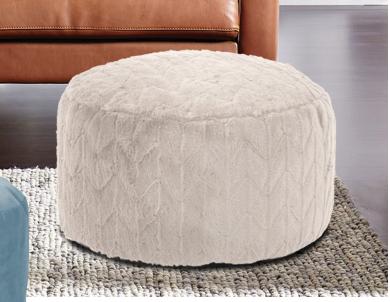

## **Pouf Collection**

Available in 3 styles and dozens of fabric options, our Pouf Collection is a great addition to any decor. They work as a foot rest or extra seating and are over stuffed for long-lasting, maximum comfort.

■ Tall Pouf - 22" Diameter x 18"h
 ▲ Foot Pouf - 22" Diameter x 12"h

▲ Square Pouf - 20"w x 20"d x 18"h