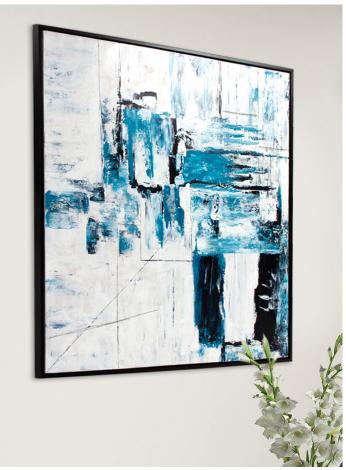

## Canvas WallArt

Each of our Canvas Wall Art pieces are produced with thick layers of paint being applied by hand to create texture and movement across the canvas making each piece unique. No two will ever be exactly alike.

▲ Stormy Clouds Hand Painted Original Art #92313

▲ Eruption of Color Hand Painted Original Art #92387

▲ Window Frost Hand Painted Original Art #92277

▲ Texture Experiment Hand Painted Original Art #92369