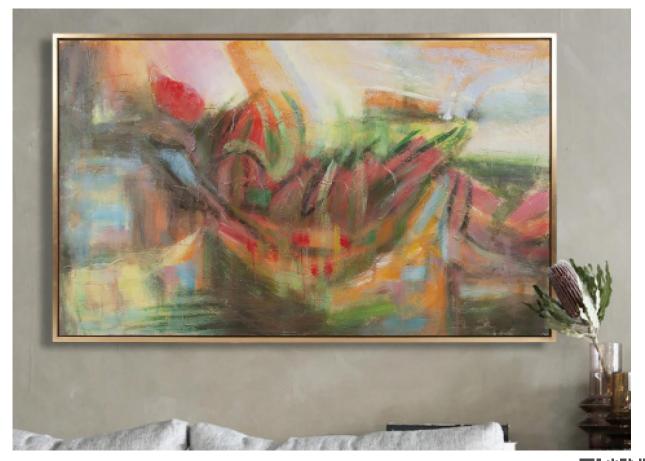

## Canvas WallArt

Each of our Canvas Wall Art pieces are produced with thick layers of paint being applied by hand to create texture and movement across the canvas making each piece unique. No two will ever be exactly alike.

▲ Cool Run Hand Painted Original Art Triptych Cool Run Left #92345 Cool Run Center #92346 Cool Run Right #92347

24

▲ Flow of Life Hand Painted Original Art #92374

▲ Bastille Day Hand Painted Original Art #92373

▲ Stormy Clouds Hand Painted Original Art #92313

▲ Eruption of Color Hand Painted Original Art #92387

▲ Window Frost Hand Painted Original Art #92277

▲ Texture Experiment Hand Painted Original Art #92369