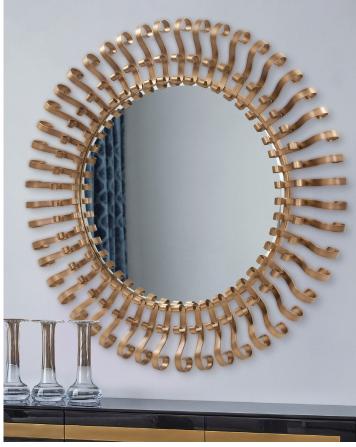

#### Geometric Mirrors

These mirrors feature bold or intricate shapes creating functional art that defines their style.

▲ Irina Mirror #94083

▲ Alasia Mirror #170006

▲ Carlisle Mirror #13410

Scan the code to view the full collection online