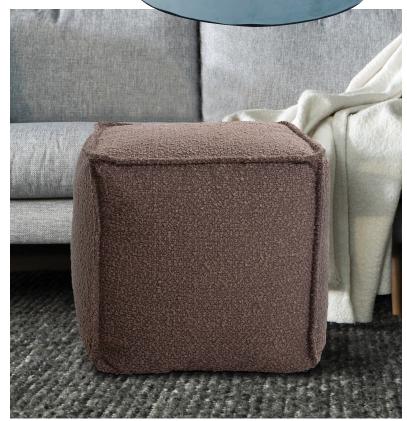

## **Pouf Collection**

Available in 3 styles and dozens of fabric options, our Pouf Collection is a great addition to any decor. They work as a foot rest or extra seating and are over stuffed for long-lasting, maximum comfort.

■ Tall Pouf - 22" Diameter x 18"h
 ▲ Foot Pouf - 22" Diameter x 12"h

▲ Square Pouf - 20"w x 20"d x 18"h