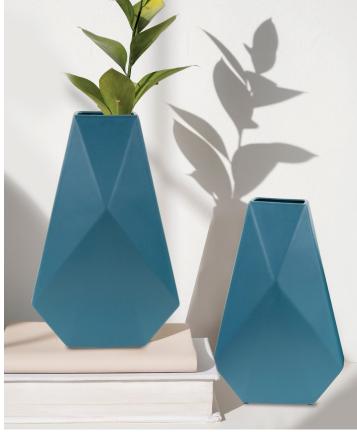

▲ Celestial Metal Basin #51395

howardelliott.com · sales@howardelliott.com · p: 877.327.1122

▲ Teal Swirl Vase Small #44039
 ▲ Teal Swirl Vase Large #44040

- Bihar Mid-Century Asymmetrical Vase #130011
   Bihar Mid-Century Tiered Vase #130013
- ▲ Bihar Mid-Century Tapered Vase #130012