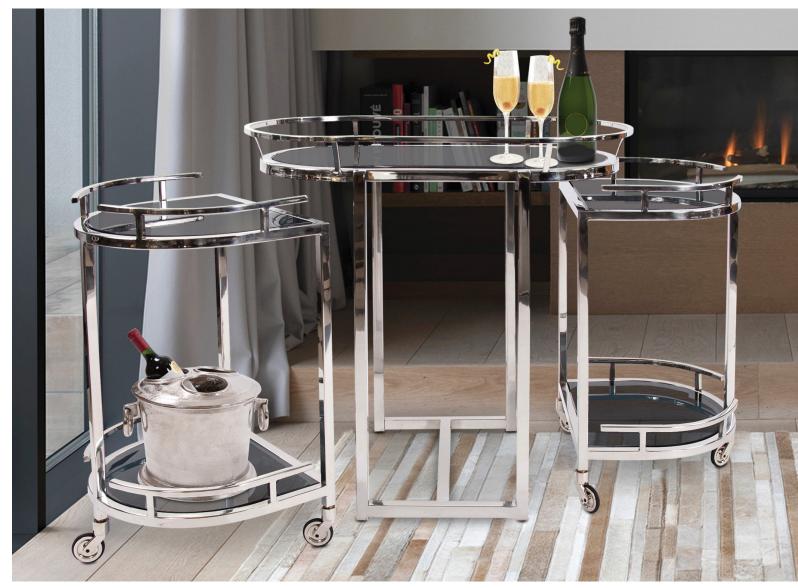

wide range of shapes and sizes in updated finishes, while ensuring that traditional inspiration exudes through the detailing.

▲ Martinique Mirror #43164



▲ *Casimir Mirror #170007* 



▲ Sebastian Mirror #13406



▲ Turner Mirror #53156



▲ Delphine Mirror #66045











### Accent Furniture

*Expert craftsmanship from artisans both domestic and abroad create this collection of accent furniture, bringing comfort and style to the home.* 



▲ Optimist Coffee Table #45028







#### ▲ Braque Coffee Table #11265

▲ Soho Console Table #36062

## Accent Tables

Many of our tables have origins in the architecture of the industrial age, artfully combining metal, glass, acrylic and mirror.



▲ Flora Bistro Table #45025



▲ Acrylic Martini Table #87018



▲ Venchi Coffee Table #45023





▲ Nesting Stainless Steel Bar Cart #58031



#### For the Bar

Make any hour Happy Hour with this collection of functional, fashionable, and quality built entertainment pieces.



▲ Bone Top Martini Table #81028



▲ Talbot Tray Table #48138





▲ Stainless Steel Bar Cart #38039



▲ Glenn Bar Cabinet #45019





▲ Enzo Chair #59018



▲ Albeta Pedestals #41068 & 41069

#### Pedestals

Our large array of pedestals offer the perfect place to display art, a plant, or to simply rest a drink!





▲ Clare Pedestal #58020



▲ Echo Pedestal #58033





▲ Kenton Pedestal Set #36052

Scan the code to view the full collection online



▲ Swanson Drink Table #23049

## Wall Art

FASHION

Sometimes art comes in the form of structural or free formed objects with dimension that create a unique foca