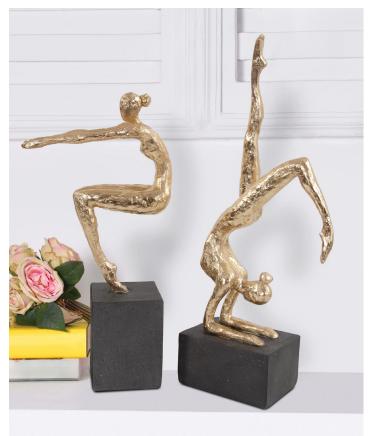

## Texture

A combination of materials with a focus on texture adds dimension, depth, and interest to accent your style.

▲ Gustav Large Vase #130018

- ▲ Circlet Disc Vase Bronze #35276
- ▲ Circlet Disc Vase Silver #35277
- ▲ Amorous Sculpture #12314
- ▲ Circlet Bottle Vase Silver #35279
- ▲ Circlet Bottle Vase Bronze #35278