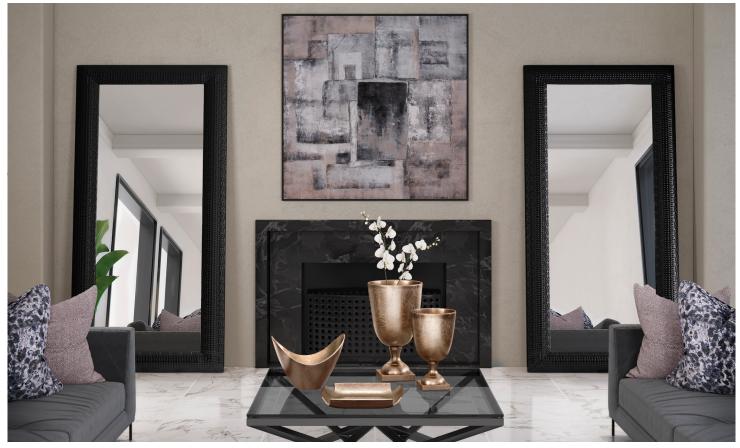

**Oversized Mirrors** 

Oversized Mirrors are designed to complement the architecture of the space they occupy. At 8 to 9 feet tall, these mirrors are true statement pieces.

▲ Tapered Mirrored Pedestal #11132