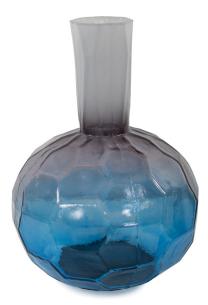

▲ Alana Ombre Glass Vase, Tall #51372
 ▲ Alana Ombre Glass Vase, Short #51371

 ▲ Blue-Sky Vase, Small #44031
 ▲ Blue-Sky Vase, Large #44032
 Scan the code to view the full collection online