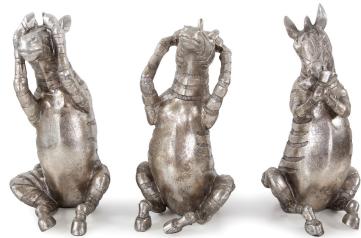

Utkatasana Pose #12309Scorpion Pose #12310

▲ Zuri the Zebra #12319, #12321, #12320

▲ *Cyclist #12307* 

▲ *Frame Job #91150* 

From cast aluminum to hand blown glass, the materials, craftsmanship, and finishes come together to create a beautiful accent for any setting.