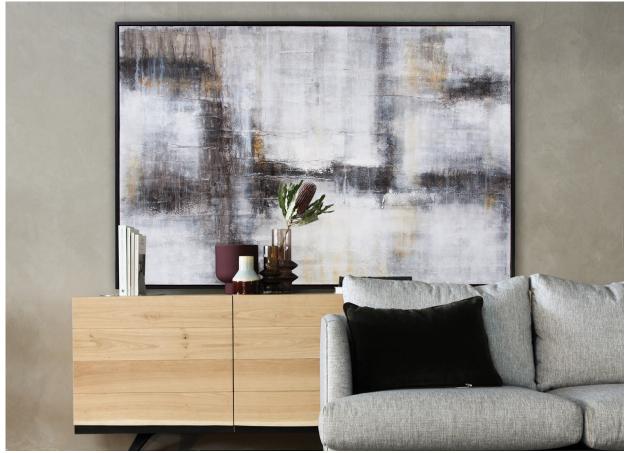

## Canvas WallArt

Each of our Canvas Wall Art pieces are produced with thick layers of paint being applied by hand to create texture and movement across the canvas making each piece unique. No two will ever be exactly alike.