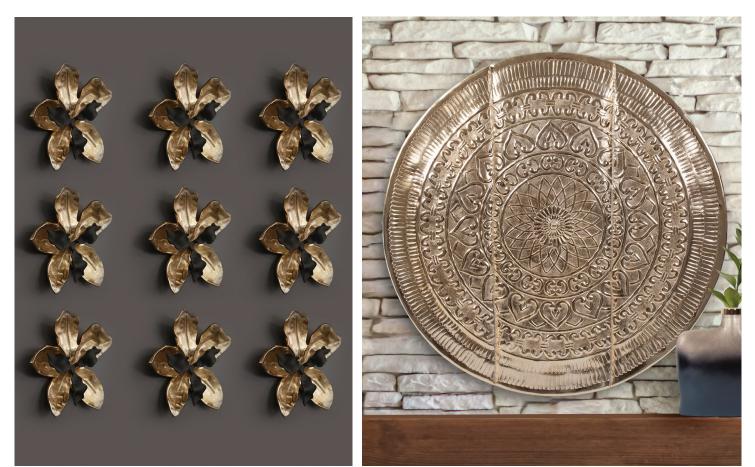

▲ Vassio Console Table #38045

120-46

▲ Golden Orchid #41076

▲ Embossed Moroccan Rose Vine Wall Hanging #35296

▲ Silver Camellia Wall Art #12325

▲ Amorphic Wall Decor #41054 / #41055