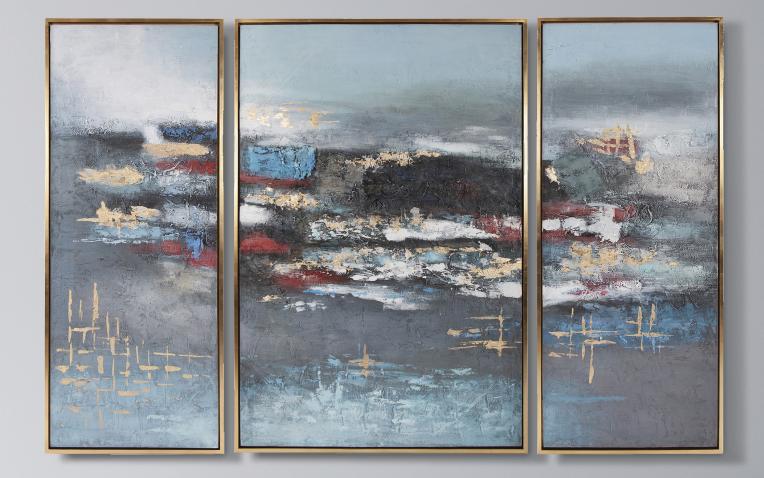

## Canvas WallArt

Each of our Canvas Wall Art pieces are produced with thick layers of paint being applied by hand to create texture and movement across the canvas making each piece unique. No two will ever be exactly alike.

▲ Cool Run Hand Painted Original Art Triptych Cool Run Left #92345 Cool Run Center #92346 Cool Run Right #92347

24

▲ Flow of Life Hand Painted Original Art #92374

▲ Bastille Day Hand Painted Original Art #92373