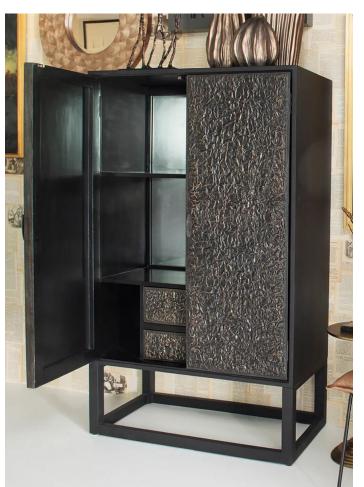

▲ Glenn Bar Cabinet #45019

▲ Enzo Chair #59018

▲ Albeta Pedestals #41068 & 41069