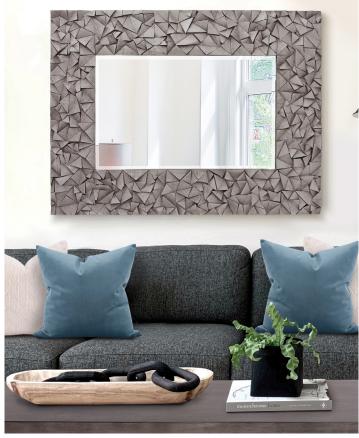

▲ Leopold Mirror #180000

Natural elements coupled with weathered finishes invoke warmth and character with this collection of mirrors.

▲ Ackley Mirror #56223

▲ Pablo Mirror #14357

▲ Cavalier Mirror #14355