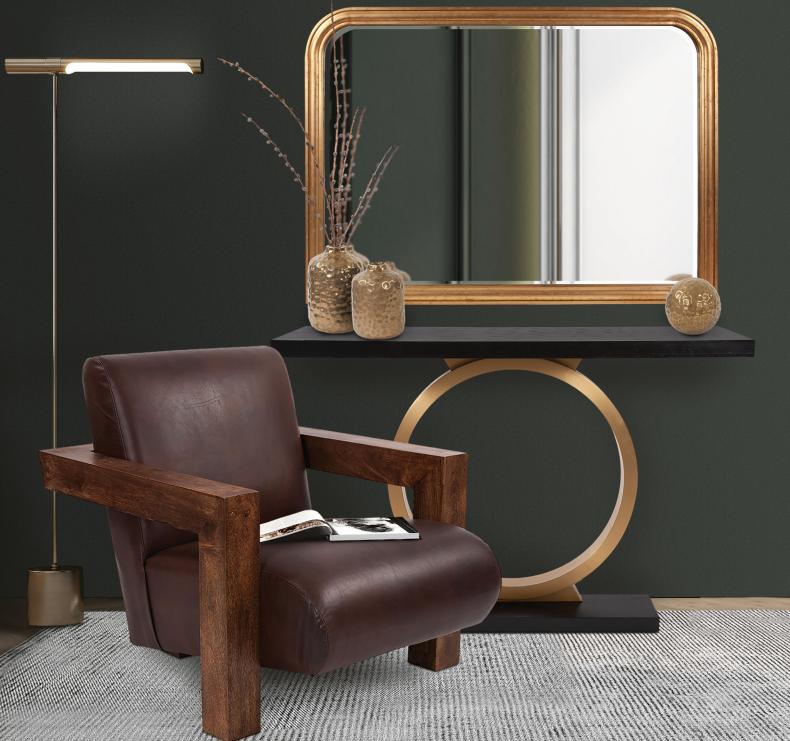

**Oversized Mirrors** 

Oversized Mirrors are designed to complement the architecture of the space they occupy. At 8 to 9 feet tall, these mirrors are true statement pieces.

▲ Tapered Mirrored Pedestal #11132

▲ Omni Mirror #11089

▲ Bancroft Mirror #170008

▲ Yukon Arched Mirror #53165

▲ Drago Mirror #60031