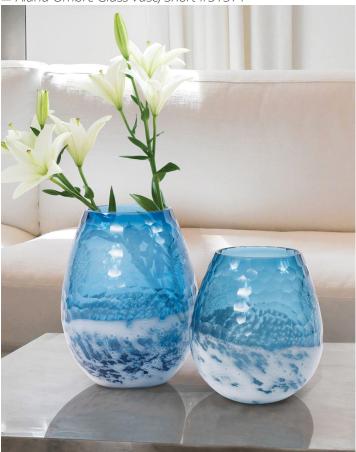

# Shape

1-111 - **1**11

Using shapes is a great way to add interest, movement, and depth to your decor.

Albrecht Asymmetrical Glass Vase, Short #51391
 Albrecht Asymmetrical Glass Vase, Tall #51392

▲ Albrecht Asymmetrical Glass Vase, Medium #51390 howardelliott.com · sales@howardelliott.com · p: 877.327.1122