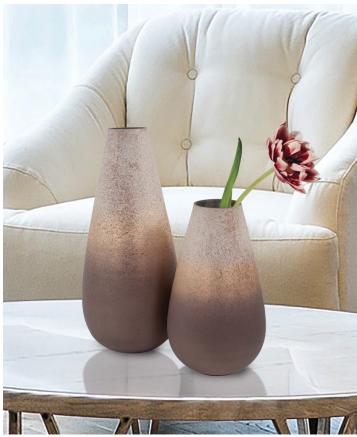

▲ Alana Ombre Glass Vase, Tall #51372
 ▲ Alana Ombre Glass Vase, Short #51371

 ▲ Blue-Sky Vase, Small #44031
 ▲ Blue-Sky Vase, Large #44032
 Scan the code to view the full collection online