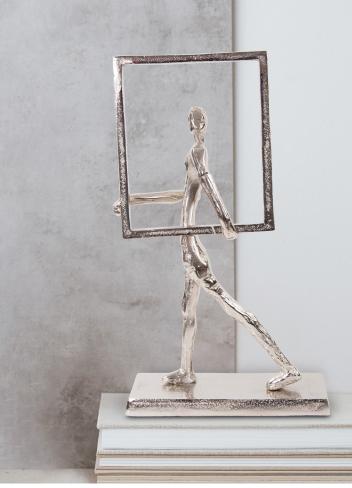

Utkatasana Pose #12309Scorpion Pose #12310

▲ Zuri the Zebra #12319, #12321, #12320

▲ *Cyclist #12307* 

▲ *Frame Job #91150* 

From cast aluminum to hand blown glass, the materials, craftsmanship, and finishes come together to create a beautiful accent for any setting.