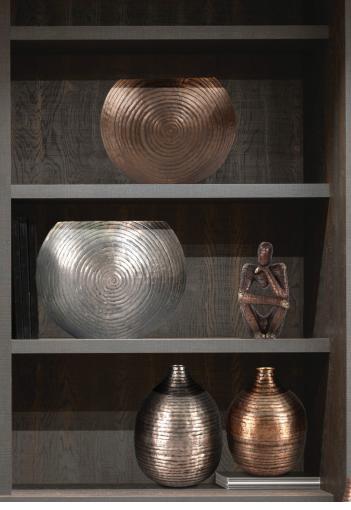

## Texture

A combination of materials with a focus on texture adds dimension, depth, and interest to accent your style.

▲ Gustav Large Vase #130018

- ▲ Circlet Disc Vase Bronze #35276
- ▲ Circlet Disc Vase Silver #35277
- ▲ Amorous Sculpture #12314
- ▲ Circlet Bottle Vase Silver #35279
- ▲ Circlet Bottle Vase Bronze #35278