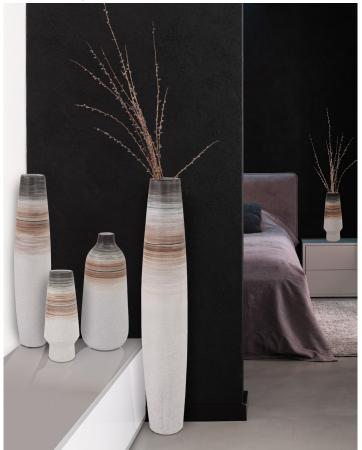

## Texture

A combination of materials with a focus on texture adds dimension, depth, and interest to accent your style.

▲ Gustav Large Vase #130018

- ▲ Circlet Disc Vase Bronze #35276
- ▲ Circlet Disc Vase Silver #35277
- ▲ Amorous Sculpture #12314
- ▲ Circlet Bottle Vase Silver #35279
- ▲ Circlet Bottle Vase Bronze #35278