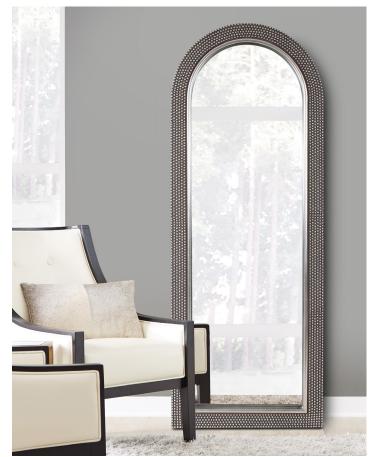

**Oversized Mirrors** 

Oversized Mirrors are designed to complement the architecture of the space they occupy. At 8 to 9 feet tall, these mirrors are true statement pieces.

▲ Tapered Mirrored Pedestal #11132

▲ Omni Mirror #11089

▲ Bancroft Mirror #170008

▲ Yukon Arched Mirror #53165

▲ Drago Mirror #60031