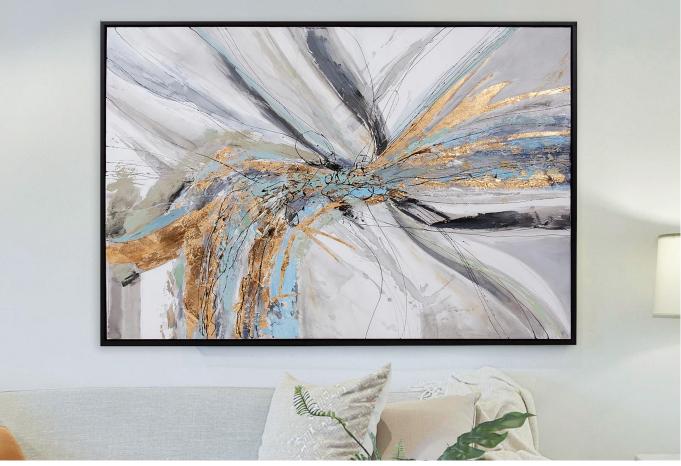

## Canvas WallArt

Each of our Canvas Wall Art pieces are produced with thick layers of paint being applied by hand to create texture and movement across the canvas making each piece unique. No two will ever be exactly alike.

▲ Stormy Clouds Hand Painted Original Art #92313

▲ Eruption of Color Hand Painted Original Art #92387

▲ Window Frost Hand Painted Original Art #92277

▲ Texture Experiment Hand Painted Original Art #92369