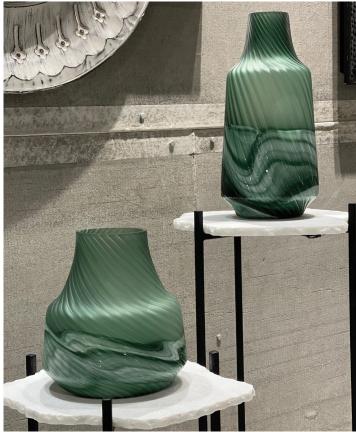

## Finish

Finishes including hi-gloss to matte, metallic leafs to drizzles are hand applied to each piece ensuring that no two are ever exactly alike.

▲ Celestial Tapered Glass Vase, Large #51394
 ▲ Celestial Glass Candle Holder #51396

▲ Celestial Metal Basin #51395

howardelliott.com · sales@howardelliott.com · p: 877.327.1122

▲ Teal Swirl Vase Small #44039
 ▲ Teal Swirl Vase Large #44040

- Bihar Mid-Century Asymmetrical Vase #130011
   Bihar Mid-Century Tiered Vase #130013
- ▲ Bihar Mid-Century Tapered Vase #130012