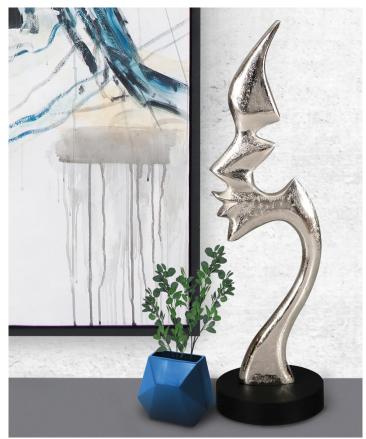

▲ Glamour Profile Sculpture #35272

▲ Brassa Vessel, Tall #34986
 ▲ Brassa Vessel, Short #34987

Double Cubic Candle Holder Large #34224
 Lucky Elephant #34218
 Double Cubic Candle Holder Small #34223

Massru Charcoal Vase #91111
 Massru Silver Vase #91112