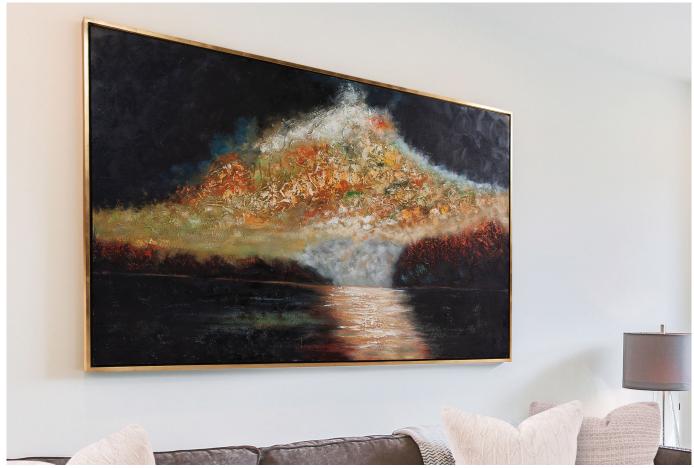

## Canvas WallArt

Each of our Canvas Wall Art pieces are produced with thick layers of paint being applied by hand to create texture and movement across the canvas making each piece unique. No two will ever be exactly alike.

▲ Stormy Clouds Hand Painted Original Art #92313

▲ Eruption of Color Hand Painted Original Art #92387

▲ Window Frost Hand Painted Original Art #92277

▲ Texture Experiment Hand Painted Original Art #92369