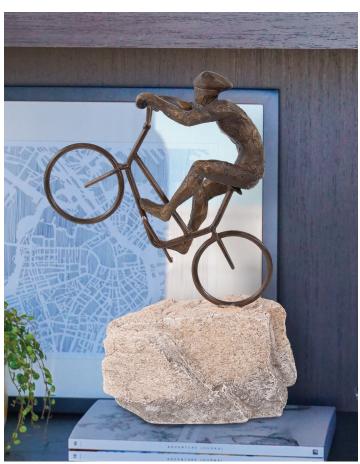

Utkatasana Pose #12309Scorpion Pose #12310

▲ Zuri the Zebra #12319, #12321, #12320

▲ *Cyclist #12307* 

▲ *Frame Job #91150* 

From cast aluminum to hand blown glass, the materials, craftsmanship, and finishes come together to create a beautiful accent for any setting.