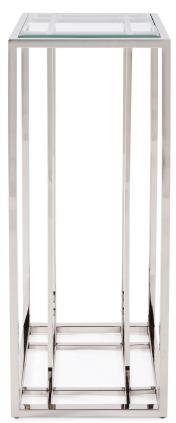

**Oversized Mirrors** 

Oversized Mirrors are designed to complement the architecture of the space they occupy. At 8 to 9 feet tall, these mirrors are true statement pieces.

▲ Tapered Mirrored Pedestal #11132