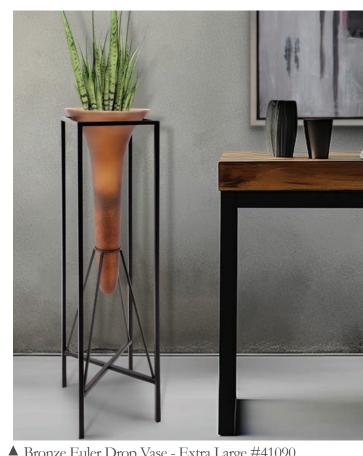

▲ Bronze Euler Drop Vase - Extra Large #41090

Black Diamond Glass Chalise on a Nickel Turned Metal Stand- Medium #41095

▲ Free Spirited Dancer #35377

Hand crafted in the USA, our Decorative Pillow Collection will add the perfect pop of color and style to any room setting.