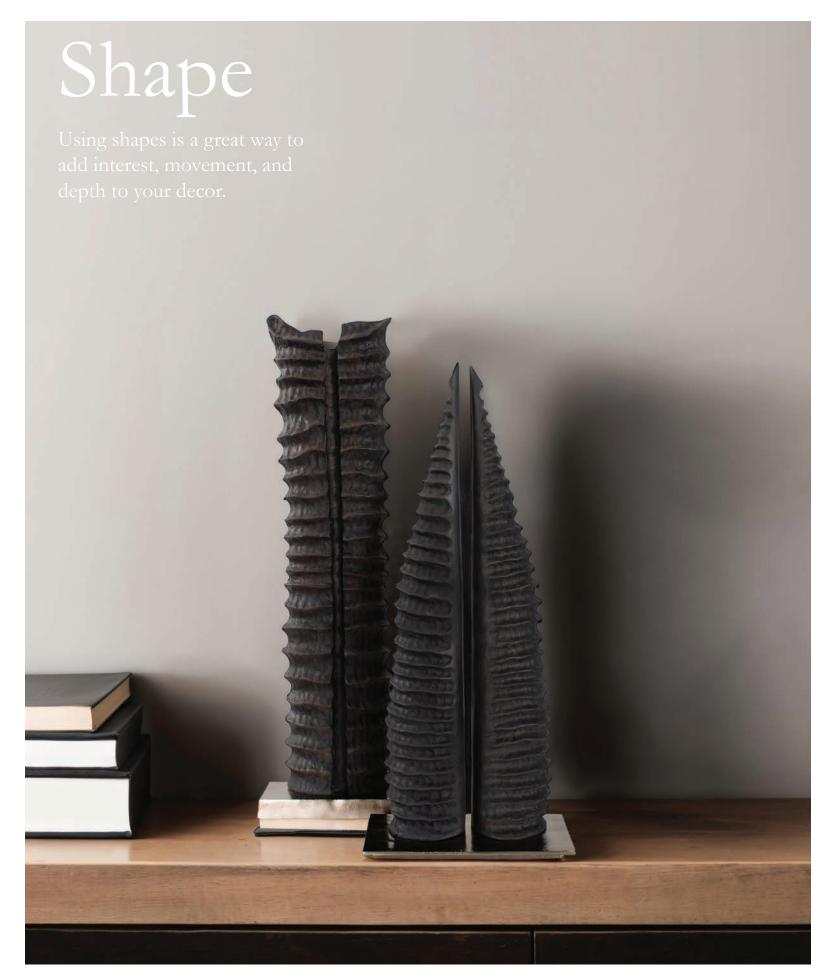

#### Texture

A combination of materials with a focus on texture adds dimension, depth, and interest to accent your style.

▲ Walford Abstract Vase #290002

▲ Haru Short Vase in Black #12346

▲ Haru Tall Vase in Black #12347