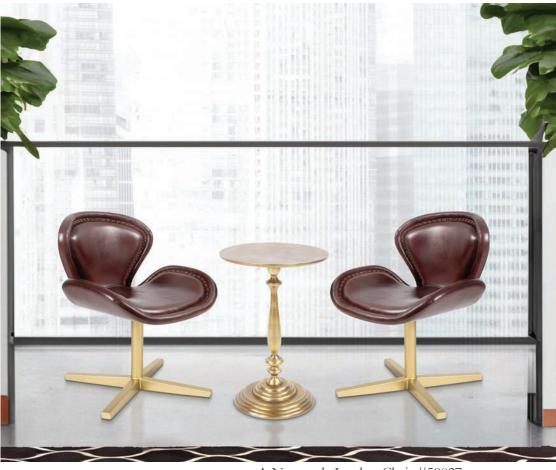

# Accent Chairs

Our Accent Chairs combine wood, metal, and leather in dramatic silhouettes that deliver on both fashion and comfort.

Scan the code to view the full collection online

▲ Newcastle Leather Chair #59027