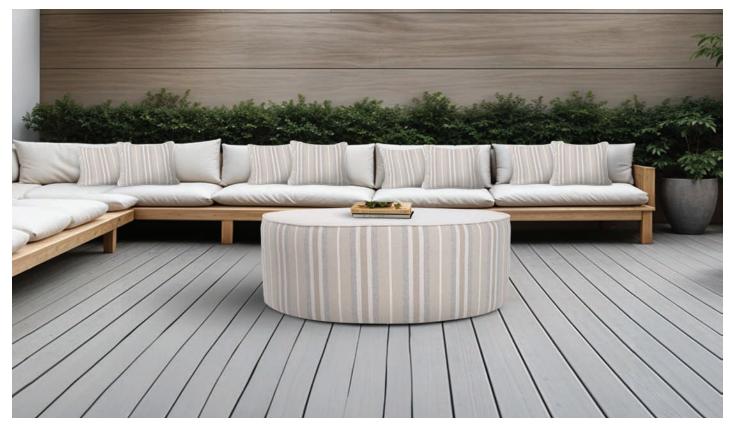

▲ Square Pouf - 20"w x 20"d x 18"h

Scan the code to view the ful collection online

▲ Patio Universal Round Ottoman Dune Sand #Q132-1349

▲ 24" Patio Pillow Dune Sand #Q3-1349

▲ Syros Blocks & Cylinders Collection

▲ Patio Puff Chair Dune Moss #Q500-1351

▲ Patio Puff Ottoman Dune Moss #Q510-1351