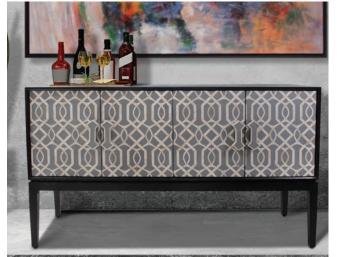

## For the Bar

Make any hour Happy Hour with this collection of functional, fashionable, and quality built entertainment pieces.

Scan the code to view the full collection online

▲ Shearer Credenza with Inlaid Bone #45032