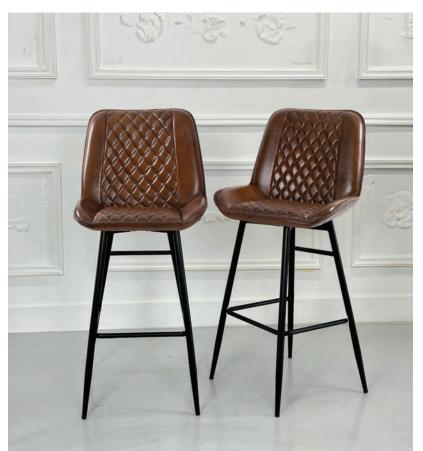

# Accent Chairs

Our Accent Chairs combine wood, metal, and leather in dramatic silhouettes that deliver on both fashion and comfort.

Scan the code to view the full collection online

▲ Newcastle Leather Chair #59027

▲ Hobart Leather Chair #59028

▲ Bantry Armchair #27035

▲ Tapered Mirrored Pedestal #11132

▼ Mirror on Mirror Pedestal #11144

▲ Bertoia Black Wooden Display Pedestal- Tall #170125