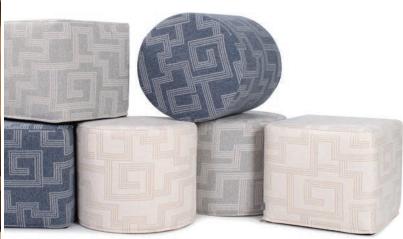

#### Pouf Collection

Available in 3 styles and dozens of fabric options, our Pouf Collection is a great addition to any decor. They work as a foot rest or extra seating and are over stuffed for long-lasting, maximum comfort.

▲ Square Pouf - 20"w x 20"d x 18"h

Scan the code to view the ful collection online

▲ Patio Universal Round Ottoman Dune Sand #Q132-1349

▲ 24" Patio Pillow Dune Sand #Q3-1349

▲ Syros Blocks & Cylinders Collection