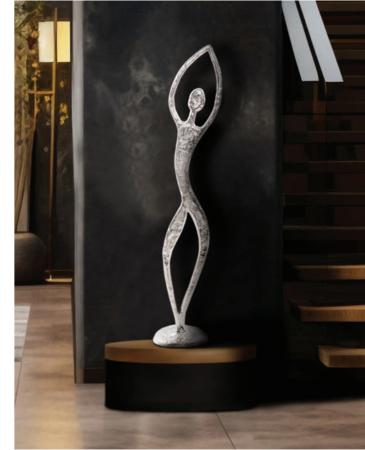

▲ Bronze Euler Drop Vase - Extra Large #41090

Black Diamond Glass Chalise on a Nickel Turned Metal Stand- Medium #41095

▲ Free Spirited Dancer #35377

Hand crafted in the USA, our Decorative Pillow Collection will add the perfect pop of color and style to any room setting.