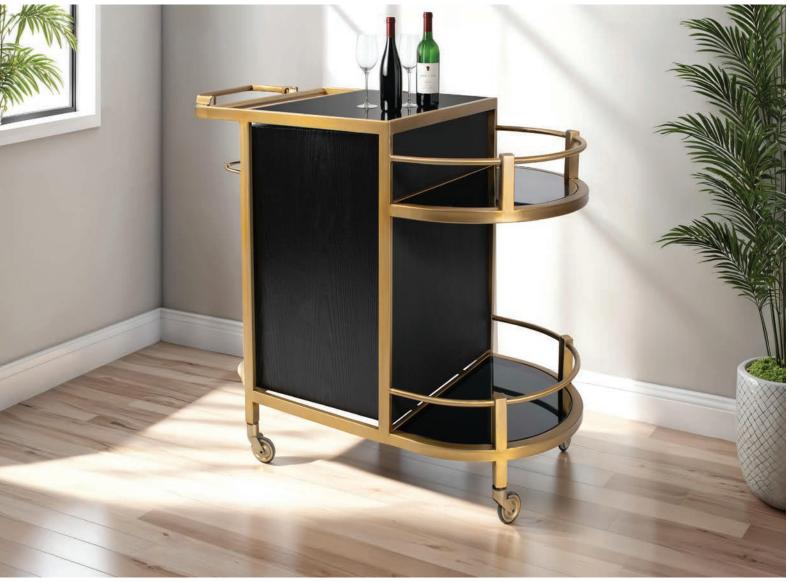

▲ Rounded Bollack Tray Dining Table #210006

Scan the code to view the full collection online

▲ Maurizio Beverage Trolley #58069