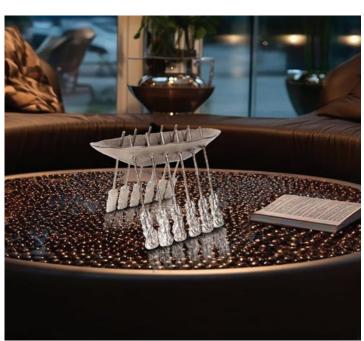

Scan the code to view the full collection online

▲ Viking Oseberg Ship Sculpture #41124

▲ Freddy Croc - Large # 41113

▲ Male Fortitude Aluminum Sculpture Aged Copper #41114

▲ Petrini Collection #51411 & 51412 & 51413