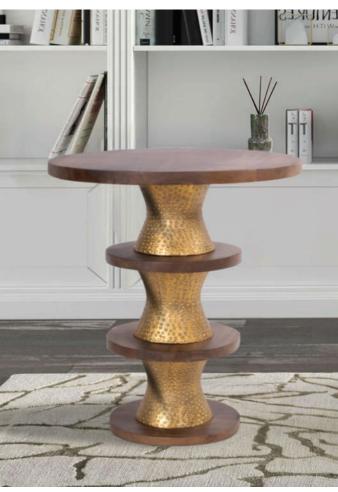

Brass Coffee Table #45040





▲ Panton Coffee Table #150021



▲ Gianni Square Coffee Table #210001

#### Accent Tables

Many of our tables have origins in the architecture of the industrial age, artfully combining metal, glass, acrylic and mirror.



▲ Micca Bistro Table #81033



▲ Patrizia Drink Table #51440



▲ Rounded Bollack Tray Dining Table #210006



Scan the code to view the full collection online





▲ Maurizio Beverage Trolley #58069

## For the Bar

Make any hour Happy Hour with this collection of functional, fashionable, and quality built entertainment pieces.



Scan the code to view the full collection online



▲ Shearer Credenza with Inlaid Bone #45032



▲ Graves Bar Trolley #58044



▲ Brancusi Cast Aluminum Drink Table #23050





▲ Carmelo Beverage Trolley #58066



▲ Robin Baron Mattia Round Drink Table #240001

# Accent Chairs

Our Accent Chairs combine wood, metal, and leather in dramatic silhouettes that deliver on both fashion and comfort.



Scan the code to view the full collection online



▲ Newcastle Leather Chair #59027



▲ Hobart Leather Chair #59028



▲ Bantry Armchair #27035



▲ Tapered Mirrored Pedestal #11132



▼ Mirror on Mirror Pedestal #11144



▲ Bertoia Black Wooden Display Pedestal- Tall #170125

#### Pedestals

Our large array of pedestals offer the perfect place to display art, a plant, or to simply rest a drink!





▲ Round Stainless Steel & Acrylic Side Table #58026

Scan the code to view the full

collection online



▲ Nero Lacquered Contemporary Display Pedestals #150022 & 150029





▲ Vanessa #98329

Scan the code