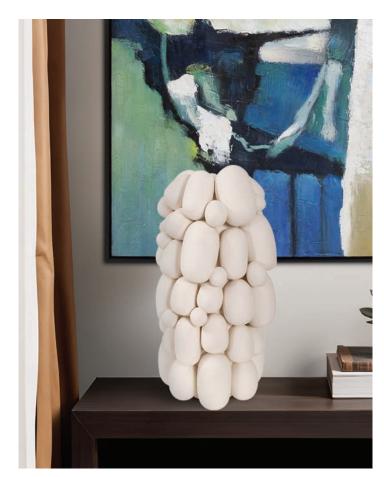

▲ Berken Round Sculpture #35372

▲ Constant Airial Flow Sculpture #35376

▲ Emerald Crystalized Glass Vase- Small #44126

- ▲ Emerald Crystalized Glass Vase- Medium #44124
- ▲ Emerald Crystalized Glass Vase- Large #44125