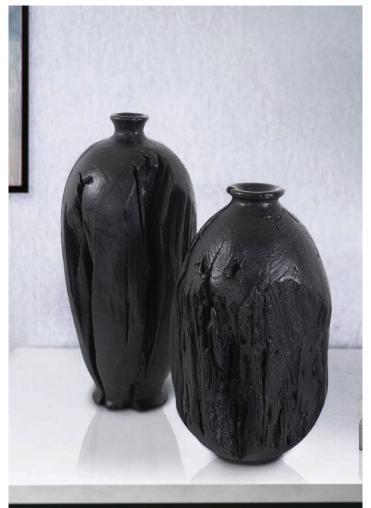

#### Texture

A combination of materials with a focus on texture adds dimension, depth, and interest to accent your style.

▲ Walford Abstract Vase #290002

▲ Haru Short Vase in Black #12346

▲ Haru Tall Vase in Black #12347