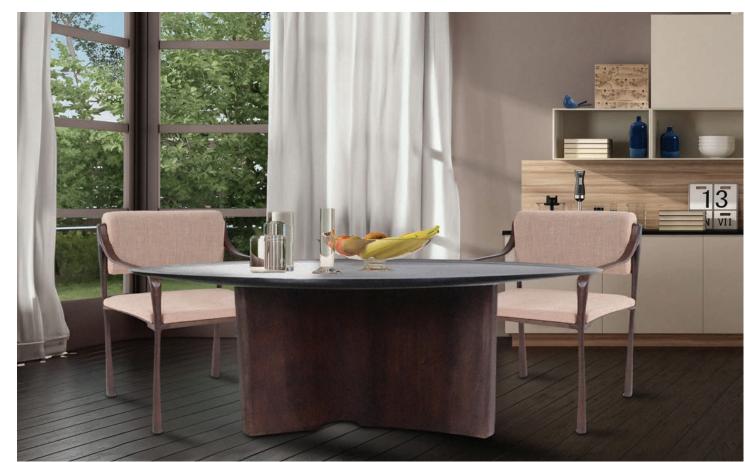

▲ Rounded Bollack Tray Dining Table #210006

Scan the code to view the full collection online

▲ Maurizio Beverage Trolley #58069