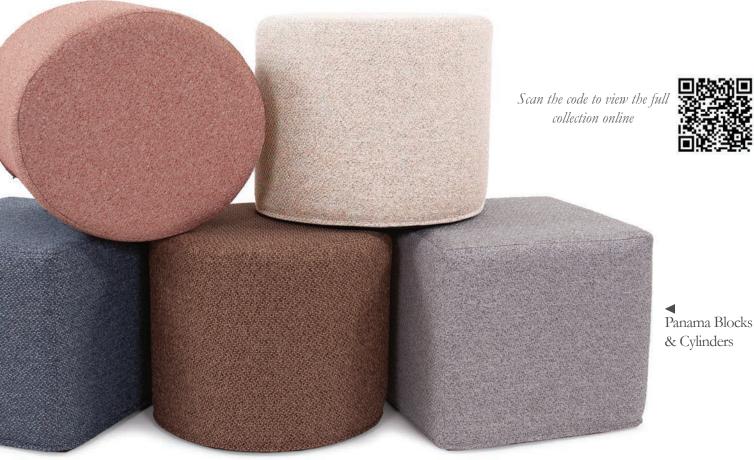

#### Pouf Collection

Available in 3 styles and dozens of fabric options, our Pouf Collection is a great addition to any decor. They work as a foot rest or extra seating and are over stuffed for long-lasting, maximum comfort.

▲ Square Pouf - 20"w x 20"d x 18"h

Scan the code to view the ful collection online

▲ Patio Universal Round Ottoman Dune Sand #Q132-1349

▲ 24" Patio Pillow Dune Sand #Q3-1349

▲ Syros Blocks & Cylinders Collection