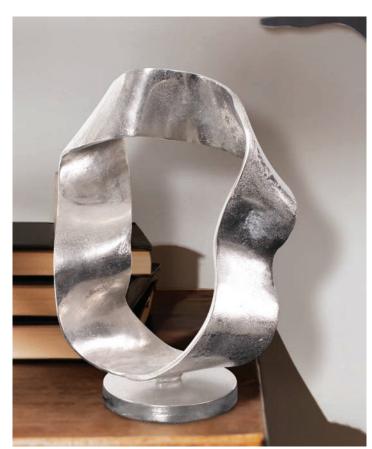

▲ Berken Round Sculpture #35372

▲ Constant Airial Flow Sculpture #35376

▲ Emerald Crystalized Glass Vase- Small #44126

- ▲ Emerald Crystalized Glass Vase- Medium #44124
- ▲ Emerald Crystalized Glass Vase- Large #44125