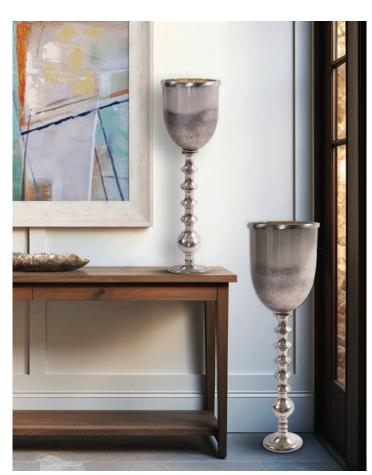

▲ Bronze Euler Drop Vase - Extra Large #41090

Black Diamond Glass Chalise on a Nickel Turned Metal Stand- Medium #41095

▲ Free Spirited Dancer #35377

Hand crafted in the USA, our Decorative Pillow Collection will add the perfect pop of color and style to any room setting.