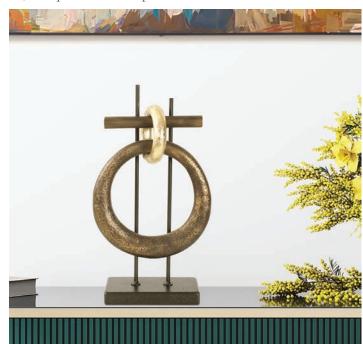

▲ Berken Round Sculpture #35372

▲ Constant Airial Flow Sculpture #35376

▲ Emerald Crystalized Glass Vase- Small #44126

- ▲ Emerald Crystalized Glass Vase- Medium #44124
- ▲ Emerald Crystalized Glass Vase- Large #44125