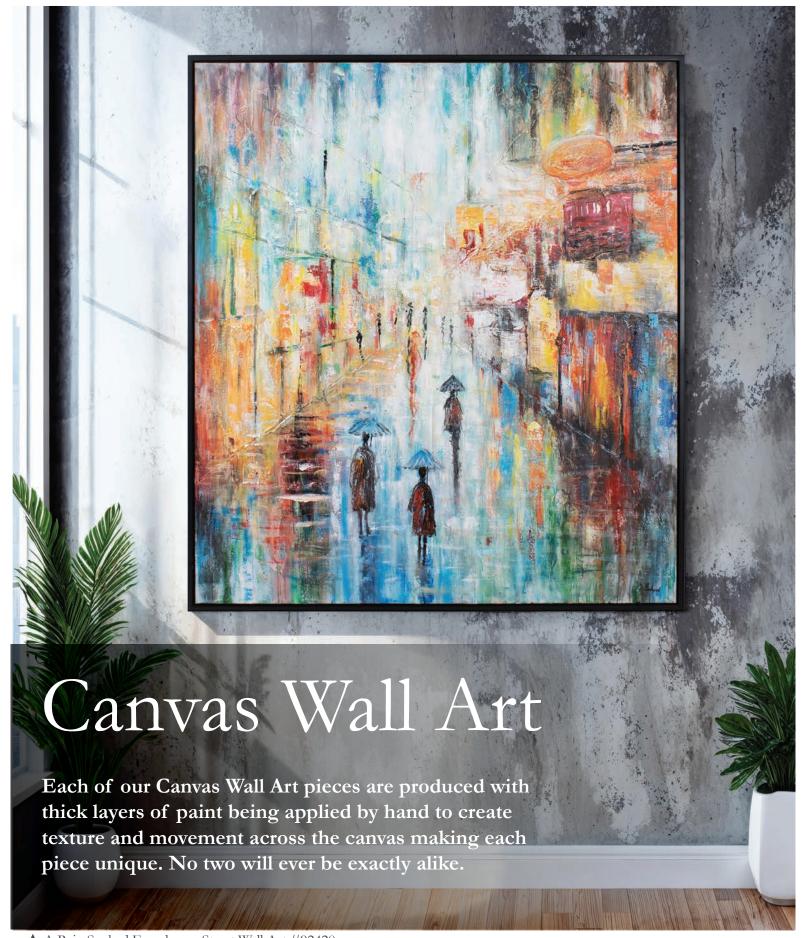

▲ Nero Lacquered Contemporary Display Pedestals #150022 & 150029

▲ Vanessa #98329

Scan the code to view the full collection online

22

▲ A Rain Soaked Frenchmen Street Wall Art #92420

▲ Celebration of Life #92399