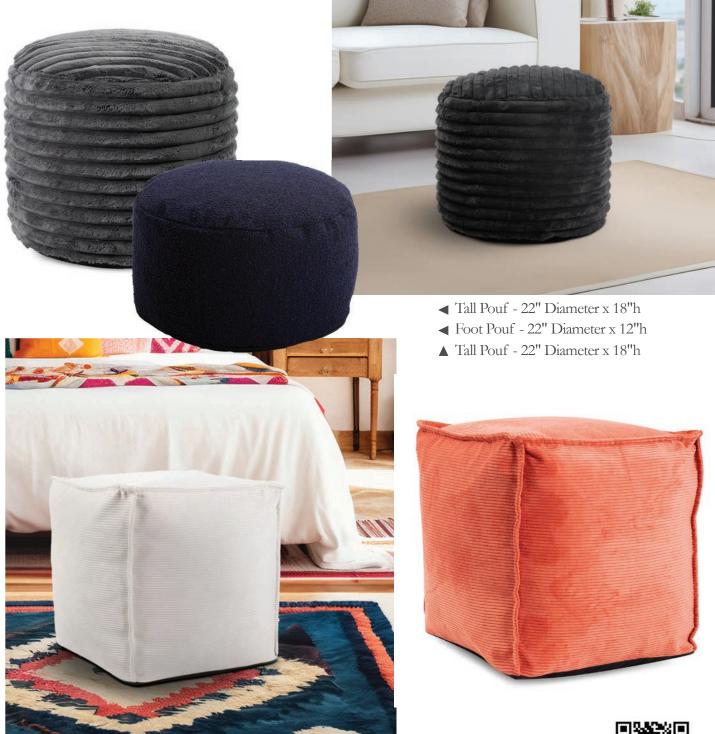

#### Pouf Collection

Available in 3 styles and dozens of fabric options, our Pouf Collection is a great addition to any decor. They work as a foot rest or extra seating and are over stuffed for long-lasting, maximum comfort.

▲ Square Pouf - 20"w x 20"d x 18"h

Scan the code to view the ful collection online

▲ Patio Universal Round Ottoman Dune Sand #Q132-1349

▲ 24" Patio Pillow Dune Sand #Q3-1349

▲ Syros Blocks & Cylinders Collection