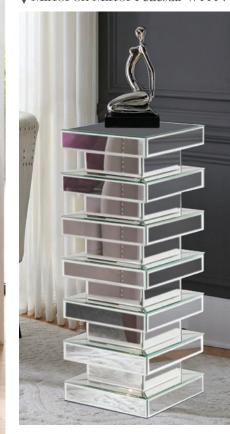

#### Pedestals

Our large array of pedestals offer the perfect place to display art, a plant, or to simply rest a drink!

▲ Round Stainless Steel & Acrylic Side Table #58026

Scan the code to view the full

collection online

▲ Nero Lacquered Contemporary Display Pedestals #150022 & 150029

▲ Vanessa #98329

Scan the code to view the full collection online

22

▲ A Rain Soaked Frenchmen Street Wall Art #92420

▲ Celebration of Life #92399