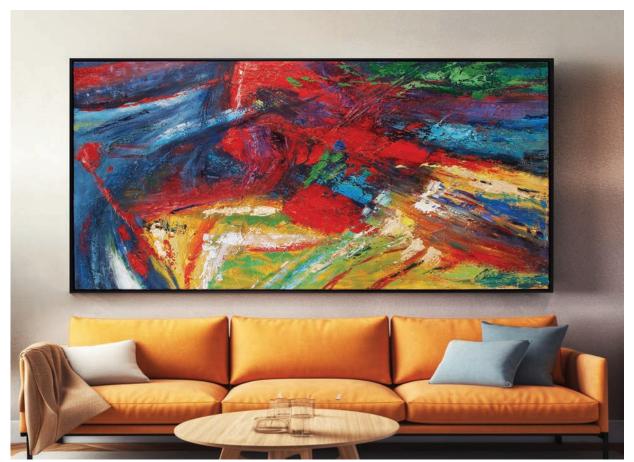

▲ Nero Lacquered Contemporary Display Pedestals #150022 & 150029

▲ Vanessa #98329

Scan the code to view the full collection online

22

▲ A Rain Soaked Frenchmen Street Wall Art #92420

▲ Celebration of Life #92399