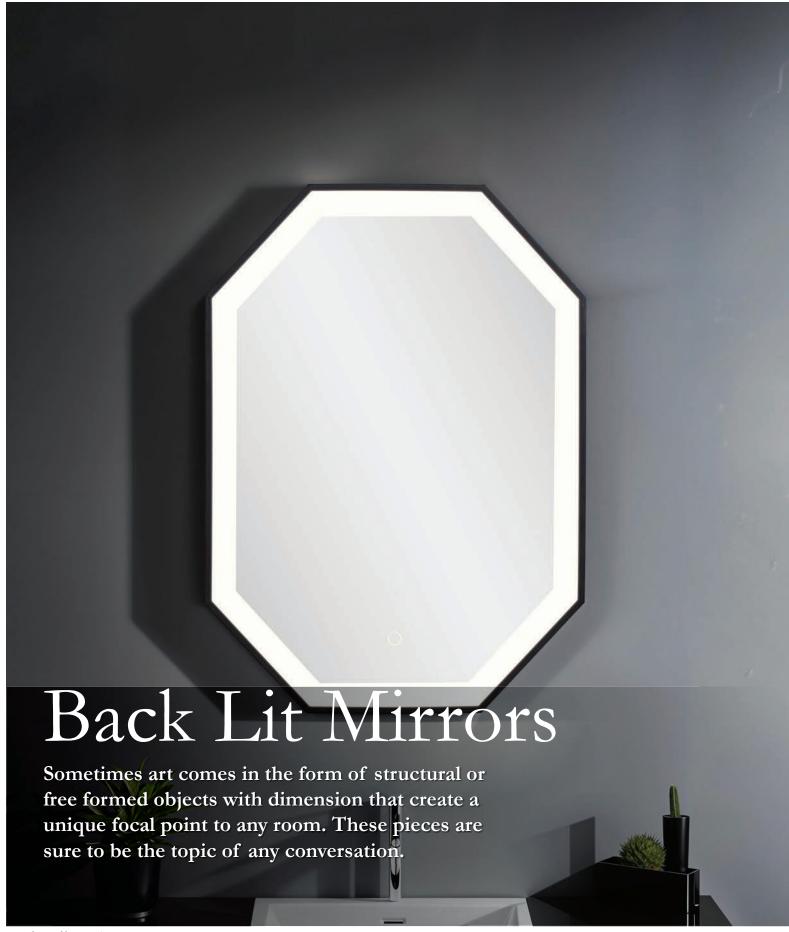

▲ Azurite Mirror #66074

▲ Winton Dressing Mirror #29111

▲ O'Neill Multi Functional Dressing Mirror #94147

▲ Cloud Mirror #66068 \*Custom Color Options

▲ Olmstead Round Mirror #48162

**▲** Milo Mirror #94075