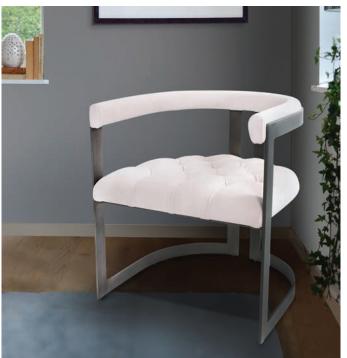

▲ Hobart Leather Chair #59028

▲ Bantry Armchair #27035

▲ Tapered Mirrored Pedestal #11132

▼ Mirror on Mirror Pedestal #11144

▲ Bertoia Black Wooden Display Pedestal- Tall #170125