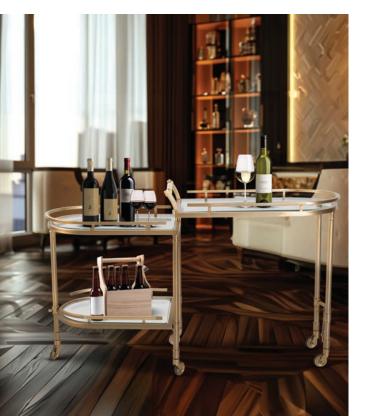

▲ Rounded Bollack Tray Dining Table #210006

Scan the code to view the full collection online

▲ Maurizio Beverage Trolley #58069

## For the Bar

Make any hour Happy Hour with this collection of functional, fashionable, and quality built entertainment pieces.

Scan the code to view the full collection online

▲ Shearer Credenza with Inlaid Bone #45032