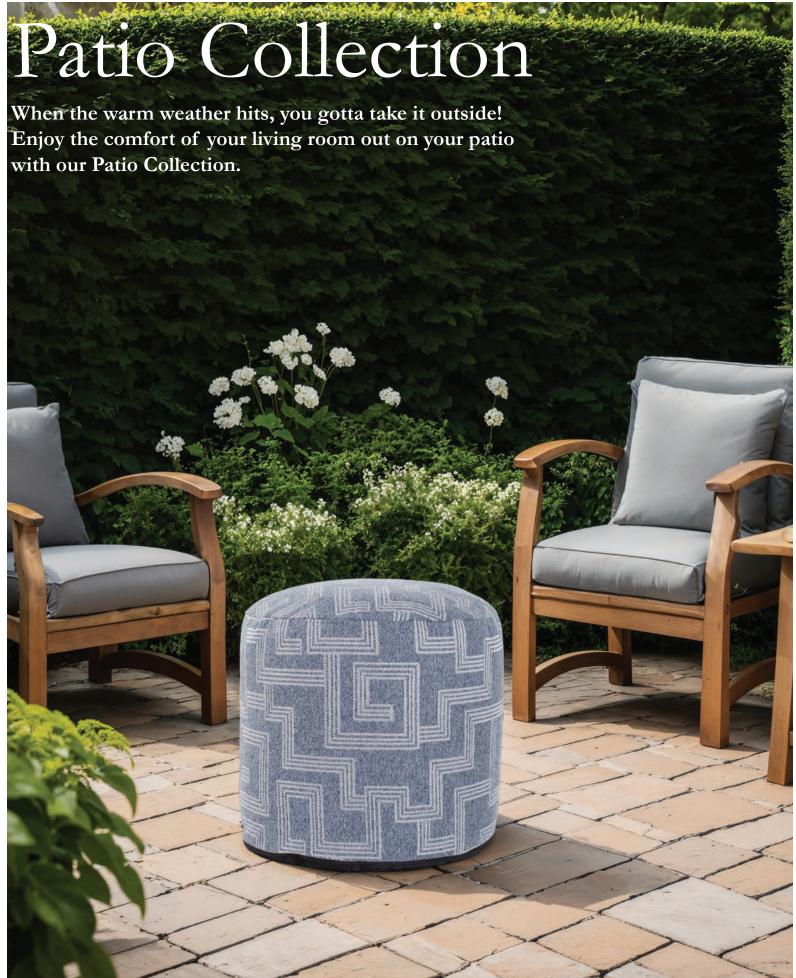

▲ Square Pouf - 20"w x 20"d x 18"h

Scan the code to view the ful collection online

▲ Patio Universal Round Ottoman Dune Sand #Q132-1349

▲ 24" Patio Pillow Dune Sand #Q3-1349

▲ Syros Blocks & Cylinders Collection

▲ Patio Puff Chair Dune Moss #Q500-1351

▲ Patio Puff Ottoman Dune Moss #Q510-1351