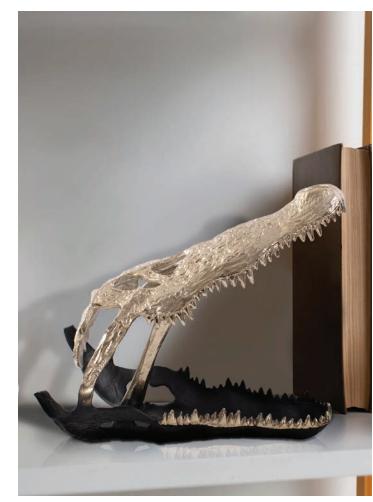

Scan the code to view the full collection online

▲ Viking Oseberg Ship Sculpture #41124

▲ Freddy Croc - Large # 41113

▲ Male Fortitude Aluminum Sculpture Aged Copper #41114

▲ Petrini Collection #51411 & 51412 & 51413