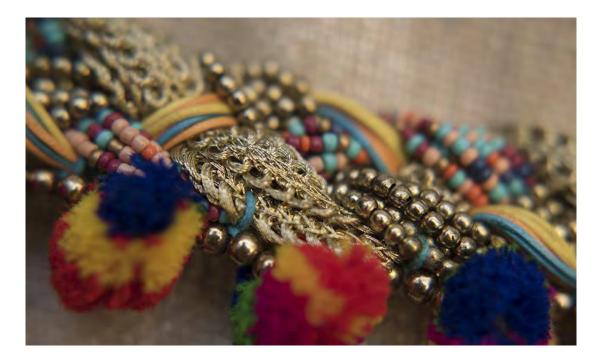

# Bijoux Collection

The Bijoux Collection offers a unique selection of elegant drapery tiebacks and tassels—our version of "Drapery Jewelry."

The word "Bijoux" means "jewelry" in French, reflecting the sophisticated and stylish nature of these accessories, which add personality and charm to any space.

Each tieback comes with a coordinating C Hook for easy attachment to your wall.