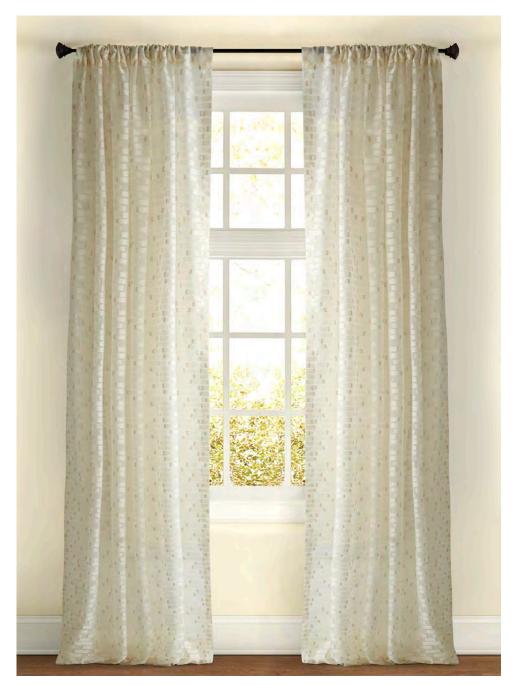

#### Custom Sheers

All of our custom sheers are made to your specifications and there is no limitation on height. Because we stock the fabric, we can also offer cut yardage, coordinating pillows, bedding or roman shades.

All of the custom sheers are priced unlined with your choice of top treatment. However, we can add a lining to your sheer for more privacy.

Our custom panels are made with a 4" double top and bottom hem and a 1.5" side hem. Each panel has weighted bottom corners.