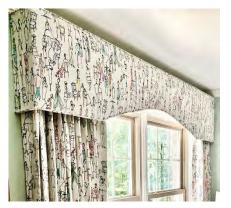

Panels with Coordinating Cornice Board

Flat Roman Shade with COM Trim

Valance with Trim

**Outside mount Stationary Valance** 

**Shawl Valance** 

# Roman Shades, Valances & Cornices

In addition to custom drapery panels, we also offer other custom window treatments such as: Roman Shades, Valances, Cornice Boards.

Shown on top left are the the most popular styles of roman shades. (L to R): Flat, Hobbled and Relaxed.