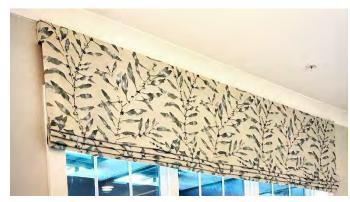

Panels with Coordinating Cornice Board

Flat Roman Shade with COM Trim

Valance with Trim

**Outside mount Stationary Valance** 

**Shawl Valance** 

# Roman Shades, Valances & Cornices

In addition to custom drapery panels, we also offer other custom window treatments such as: Roman Shades, Valances, Cornice Boards.

Shown on top left are the the most popular styles of roman shades. (L to R): Flat, Hobbled and Relaxed.