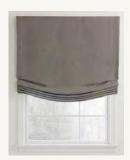

# Roman Shades, Valances & Cornices

In addition to custom drapery panels, we also offer other custom window treatments such as: Roman Shades, Valances, Cornice Boards.

Shown on top left are the the most popular styles of roman shades. (L to R): Flat, Hobbled and Relaxed.