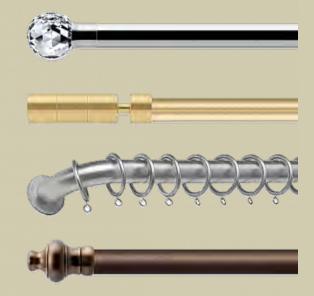

## Drapery Hardware

We are proud distributors of two distinguished drapery hardware brands, Angbejar and Forest Drapery.

Through these brands, we offer a diverse selection of drapery hardware, ranging from traditional wood rods to sleek metal rods for a contemporary touch.

The metal rods are available in various finishes to complement any décor.

Our collection also includes decorative traversing rods and ceiling track systems. Both brands feature a stunning an outdoor metal collection.

We're excited to introduce new offerings from Forest Drapery. Bypass rings, as well as a double French return bracket, both from the Lisbon collection. Additionally, the new Faro Collection square rod and rings bring a modern and stylish touch to any space.