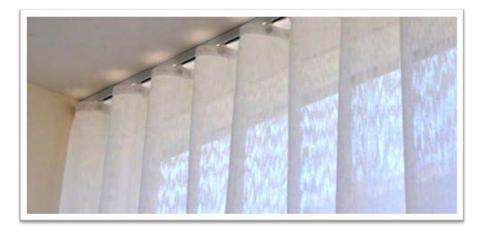

## Drapery Hardware

We are proud distributors of two distinguished drapery hardware brands, Angbejar and Forest Drapery.

Through these brands, we offer a diverse selection of drapery hardware, ranging from traditional wood rods to sleek metal rods for a contemporary touch.

The metal rods are available in various finishes to complement any décor.

Our collection also includes decorative traversing rods and ceiling track systems. Both brands feature a stunning an outdoor metal collection.