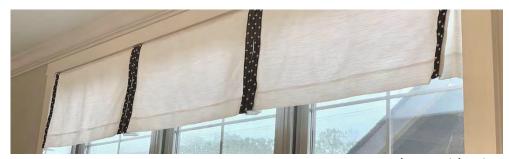

Panels with Coordinating Cornice Board

Flat Roman Shade with COM Trim

Valance with Trim

**Outside mount Stationary Valance** 

**Shawl Valance** 

# Roman Shades, Valances & Cornices

In addition to custom drapery panels, we also offer other custom window treatments such as: Roman Shades, Valances, Cornice Boards.

Shown on top left are the the most popular styles of roman shades. (L to R): Flat, Hobbled and Relaxed.