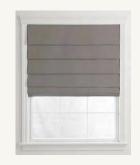

# Roman Shades, Valances & Cornices

In addition to custom drapery panels, we also offer other custom window treatments such as: Roman Shades, Valances, Cornice Boards.

Shown on top left are the the most popular styles of roman shades. (L to R): Flat, Hobbled and Relaxed.