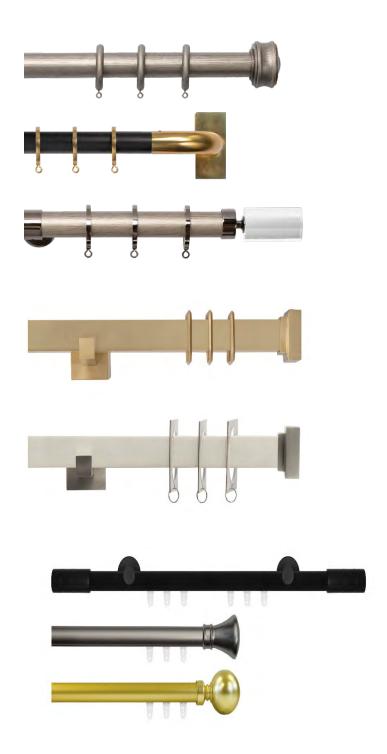

## Drapery Hardware

We are proud distributors of two distinguished drapery hardware brands, Angbejar and Forest Drapery.

Through these brands, we offer a diverse selection of drapery hardware, ranging from traditional wood rods to sleek metal rods for a contemporary touch.

The metal rods are available in various finishes to complement any décor.

Our collection also includes decorative traversing rods and ceiling track systems. Both brands feature a stunning an outdoor metal collection.

We're excited to introduce new offerings from Forest Drapery. Bypass rings, as well as a double French return bracket, both from the Lisbon collection. Additionally, the new Faro Collection square rod and rings bring a modern and stylish touch to any space.