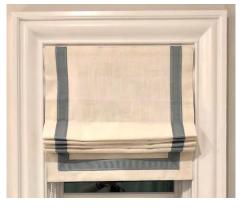

Panels with Coordinating Cornice Board

Flat Roman Shade with COM Trim

Valance with Trim

**Outside mount Stationary Valance** 

**Shawl Valance** 

# Roman Shades, Valances & Cornices

In addition to custom drapery panels, we also offer other custom window treatments such as: Roman Shades, Valances, Cornice Boards.

Shown on top left are the the most popular styles of roman shades. (L to R): Flat, Hobbled and Relaxed.